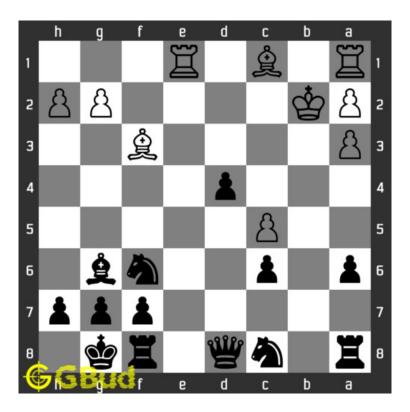

### Easy chess puzzle - # 0018 - Mate in 1 move

Solve this easy chess puzzle and improve your chess games through improvement of your chess strategies and chess tactics.

Puzzle No : 0018
Difficulty level : Easy
Description : Mate in 1 move
Next Move : Black
Player level : Beginner
Short URL for puzzle : https://gbud.in/grd7qw1

#### 1.1 Easy chess puzzle 0018

Figure 1.1: Solve this easy chess puzzle 0018. Mate in 1 move @ https://gbud.in/grd7qw1

Figure 1.2: Solve this chess puzzle online with solution @ https://gbud.in/grd7qw1

#### 1.2 Solution to easy chess puzzle 0018

At this puzzle, next move is by Black. The objective of the puzzle is to Free chess puzzle with a difficulty level of easy is given. Puzzle number in easy category is 18. Mate in 1 move. Solve the chess puzzle.