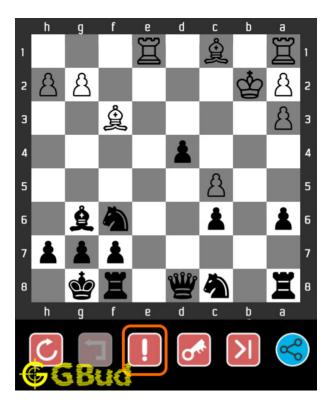

# 1.5 How to get help for moves in the easy chess puzzle 0018

To get help or the possible next moves in the puzzle, , follow the steps given below

- 1. Go to the puzzle page
- 2. Click the help button (exclamation mark as shown below) to get help or suggestion on next possible move

Access the latest version of this article at https://gbud.in/blog/game/chess/easy-chess-puzzles/easy-chess-puzzle-0018.html

Figure 1.4: Click the help button to get help on next move @ https://gbud.in/grd7qw1