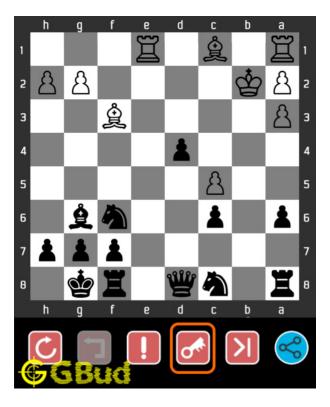

### 1.4 How to view the solution to easy chess puzzle 0018

To view the solution to this puzzle, follow the steps given below

- 1. Go to the puzzle page
- 2. Click the solution button (Key as shown below) to view the solution

Access the latest version of this article at https://gbud.in/blog/game/chess/easy-chess-puzzles/easy-chess-puzzle-0018.html

Figure 1.3: Click the solution button to view solutions @ https://gbud.in/grd7qw1